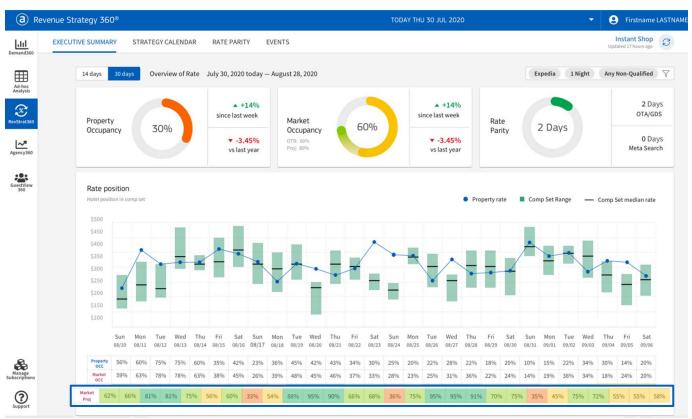

## Look ahead & see the future, crystal clear

Today's traditional forecasting methodologies are difficult to use and often inaccurate. With our forward-looking data we say goodbye to relying on last year's metrics and bring you reliable insights, even in a constantly changing future.

Our market occupancy data doesn't just tell you how many reservations *have* booked, but how many *will* likely book in your market. The ability to see booking activities up to 60 days in advance enables you to proactively make pricing decisions to capture demand and mitigate risk.